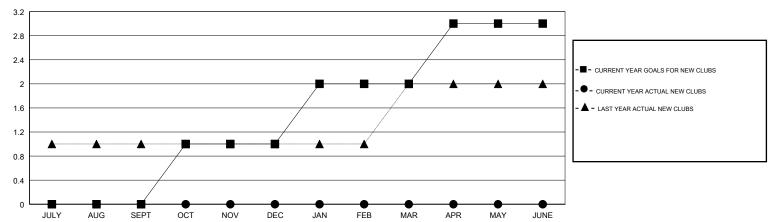

### **LOCATION CALIFORNIA**

**GMT CA** 

| Clubs                 |               |           |               | Members               |                           |                         |                                              |
|-----------------------|---------------|-----------|---------------|-----------------------|---------------------------|-------------------------|----------------------------------------------|
| RESULTS FOR 2018-2019 |               |           |               | RESULTS FOR 2018-2019 |                           |                         |                                              |
| QUARTER               | NEW CLUB GOAL | NEW CLUBS | DROPPED CLUBS | QUARTER               | MEMBER GROWTH NET<br>GOAL | MEMBER GROWTH<br>ACTUAL | DROPPED MEMBERS ACTUAL (including transfers) |
| JULY/AUG/SEPT         | 0             | 0         | 0             | JULY/AUG/SEPT         | 10                        | 29                      | 28                                           |
| OCT/NOV/DEC           | 1             | 0         | 0             | OCT/NOV/DEC           | 30                        | 7                       | 15                                           |
| JAN/FEB/MAR           | 1             | 0         | 0             | JAN/FEB/MAR           | 30                        | 0                       | 0                                            |
| APR/MAY/JUNE          | 1             | 0         | 0             | APR/MAY/JUNE          | 20                        | 0                       | 0                                            |

#### GOALS AND ACTUAL NEW CLUBS CUMULATIVE