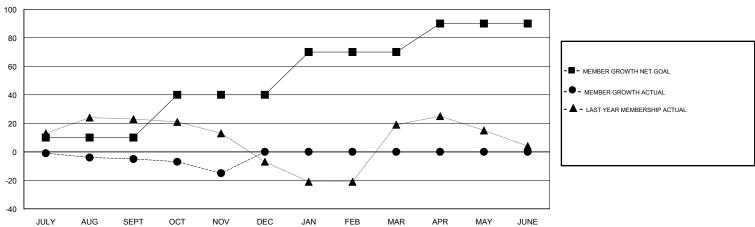

### **LOCATION CALIFORNIA**

**GMT CA** 

| Clubs                 |               |           |               | Members               |                           |                         |                                              |
|-----------------------|---------------|-----------|---------------|-----------------------|---------------------------|-------------------------|----------------------------------------------|
| RESULTS FOR 2018-2019 |               |           |               | RESULTS FOR 2018-2019 |                           |                         |                                              |
| QUARTER               | NEW CLUB GOAL | NEW CLUBS | DROPPED CLUBS | QUARTER               | MEMBER GROWTH NET<br>GOAL | MEMBER GROWTH<br>ACTUAL | DROPPED MEMBERS ACTUAL (including transfers) |
| JULY/AUG/SEPT         | 0             | 0         | 0             | JULY/AUG/SEPT         | 10                        | 29                      | 28                                           |
| OCT/NOV/DEC           | 1             | 0         | 0             | OCT/NOV/DEC           | 30                        | 7                       | 15                                           |
| JAN/FEB/MAR           | 1             | 0         | 0             | JAN/FEB/MAR           | 30                        | 0                       | 0                                            |
| APR/MAY/JUNE          | 1             | 0         | 0             | APR/MAY/JUNE          | 20                        | 0                       | 0                                            |

# GOALS AND ACTUAL MEMBERS CUMULATIVE

| DROPPED CLUBS: 0  DROPPED MEMBERS |    | 8 CLUBS OF 45 ADDED 1 OR MORE<br>NEW MEMBERS | GENDER DISTRIBUTION  MALE 693 (60.26%)  FEMALE 457 (39.74%)  Women Percentage Fiscal Year Goal: 50% |     |
|-----------------------------------|----|----------------------------------------------|-----------------------------------------------------------------------------------------------------|-----|
| DECEASED                          | 8  | CLICK HERE FOR CUMULATIVE                    | TOTAL FAMILY UNIT MEMBERS                                                                           |     |
| CLUB CANCELLED                    | 0  | MEMBERSHIP DATA                              |                                                                                                     | 108 |
| OTHER                             | 35 |                                              | FAMILY MEMBERS PAYING HALF DUES                                                                     |     |
| TOTAL                             | 43 |                                              |                                                                                                     |     |